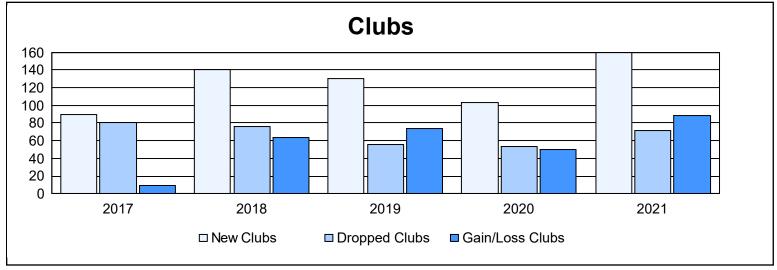

| Year      | New<br>Clubs | Dropped<br>Clubs | Gain/<br>Loss<br>Clubs | New<br>Members | Charter<br>Members | Reinstate<br>Members | Transfer<br>Members | Total<br>Member<br>Added | Total<br>Members<br>Dropped | Gain/<br>Loss<br>Members |
|-----------|--------------|------------------|------------------------|----------------|--------------------|----------------------|---------------------|--------------------------|-----------------------------|--------------------------|
| 2016-2017 | 90           | 81               | 9                      | 10,941         | 2,915              | 1,125                | 188                 | 15,169                   | 12,292                      | 2,877                    |
| 2017-2018 | 140          | 76               | 64                     | 15,190         | 3,826              | 1,980                | 315                 | 21,311                   | 14,409                      | 6,902                    |
| 2018-2019 | 130          | 56               | 74                     | 9,079          | 3,902              | 1,017                | 145                 | 14,143                   | 11,585                      | 2,558                    |
| 2019-2020 | 103          | 53               | 50                     | 6,674          | 2,892              | 1,223                | 309                 | 11,098                   | 18,446                      | -7,348                   |
| 2020-2021 | 160          | 72               | 88                     | 11,941         | 4,828              | 3,341                | 695                 | 20,805                   | 18,245                      | 2,560                    |
| Average   | 125          | 68               | 57                     | 10,765         | 3,673              | 1,737                | 330                 | 16,505                   | 14,995                      | 1,510                    |