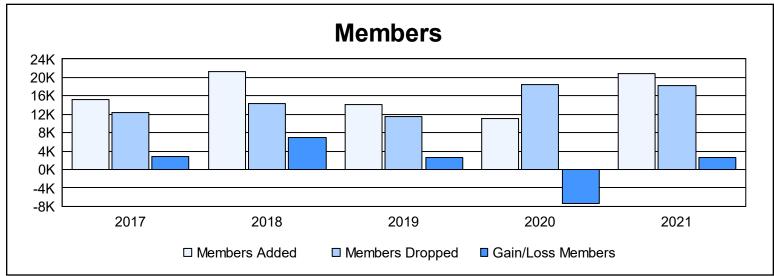

| Year      | New<br>Clubs | Dropped<br>Clubs | Gain/<br>Loss<br>Clubs | New<br>Members | Charter<br>Members | Reinstate<br>Members | Transfer<br>Members | Total<br>Member<br>Added | Total<br>Members<br>Dropped | Gain/<br>Loss<br>Members |
|-----------|--------------|------------------|------------------------|----------------|--------------------|----------------------|---------------------|--------------------------|-----------------------------|--------------------------|
| 2016-2017 | 90           | 81               | 9                      | 10,941         | 2,915              | 1,125                | 188                 | 15,169                   | 12,292                      | 2,877                    |
| 2017-2018 | 140          | 76               | 64                     | 15,190         | 3,826              | 1,980                | 315                 | 21,311                   | 14,409                      | 6,902                    |
| 2018-2019 | 130          | 56               | 74                     | 9,079          | 3,902              | 1,017                | 145                 | 14,143                   | 11,585                      | 2,558                    |
| 2019-2020 | 103          | 53               | 50                     | 6,674          | 2,892              | 1,223                | 309                 | 11,098                   | 18,446                      | -7,348                   |
| 2020-2021 | 160          | 72               | 88                     | 11,941         | 4,828              | 3,341                | 695                 | 20,805                   | 18,245                      | 2,560                    |
| Average   | 125          | 68               | 57                     | 10,765         | 3,673              | 1,737                | 330                 | 16,505                   | 14,995                      | 1,510                    |